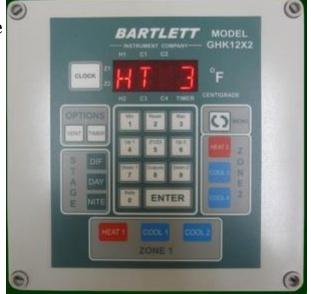

## Home • Controller Overview • GHK12X2H • RWL11X2

Did you know you our GHK12X2 offered a 3rd heat option? The Heat 3 output is a set point heat with its own separate temperature sensor. It can be used for turning on a boiler based on outdoor temperature or controlling a bench heater. One thing to note with the 3rd heat, it is not connected to the target temperature and does not change with the stage as the target temperature does.

The Heat 3 option is easy to install. With just a small addition to the relay board inside the controller, you'll be up and running a 3rd heat in no time. You also have the option of adding an additional curtain control at the same time as the heat for a nominal cost.