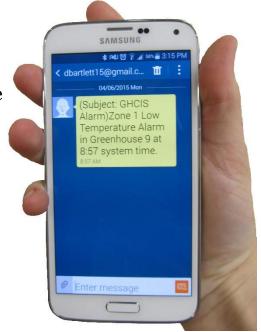

# Get Alarm Text Alerts Straight to Your Phone!

Home • Controller Overview • GHK • RWL • CIS

Don't let your crop get ruined because you weren't aware of a too high or too low temperature in your greenhouse. With the new Bartlett C.I.S. you can receive text messages or emails when any alarm condition is met. In less than a minute of the alarm being set off, C.I.S. will send out a message out to up to 30 people, alerting everyone of problem.